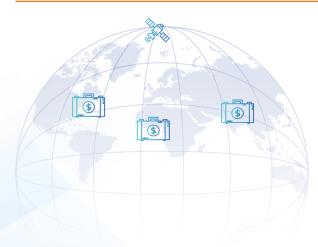

#### The Solutions

Installing Starcom's IoT Connect on the ATM machine allows the monitoring of the machine as well as alerting if case of breach or theft.

The IoT Connect also allows of the tracking of the suitcases.

Installation of the solution on to the cash suitcase allows the activation of the security measure of the case, which deploys ink and makes the stolen cash unusable.