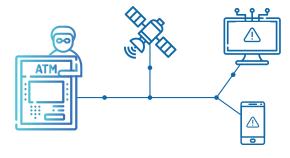

### The problems

ATM theft – In some cases thieves will take entire ATM machines or in case of a built-in ATM, they will even rip them out of the wall.

Unable to monitor when the ATM was serviced and for how long it was opened.

Cash theft – Cash suitcases' security protocol lack the proper monitoring and control.

#### The Solutions

Installing Starcom's IoT Connect on the ATM machine allows the monitoring of the machine as well as alerting if case of breach or theft.

The IoT Connect also allows of the tracking of the suitcases.